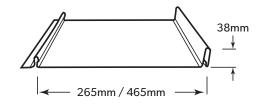

### LYSAGHT LONGLINE®

This striking cladding features slender, high ribs and broad, flat pans that make a dramatic statement on any structure. Using a concealed fixing system to maintain its clean lines LYSAGHT LONGLINE® cladding is available with plain or fluted pans and can also be tapered for a fan-like effect where curvilinear roofs require a tailored cladding solution.