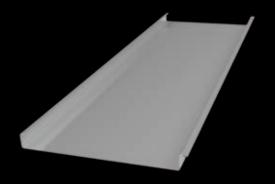

## LYSAGHT ENSEAM<sup>™</sup>

Broad flat pans and a lower, yet substantial rib combine to form yet another distinct visual dynamic in LYSAGHT ENSEAM<sup>™</sup> cladding. While possessing clean and striking good looks, this profile also has an easy style that makes it a very versatile cladding solution for contemporary architectural designs.