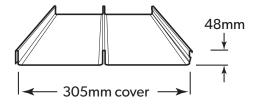

## LYSAGHT ENSEAM<sup>™</sup>

Broad flat pans and a lower, yet substantial rib combine to form yet another distinct visual dynamic in LYSAGHT ENSEAM<sup>™</sup> cladding. While possessing clean and striking good looks, this profile also has an easy style that makes it a very versatile cladding solution for contemporary architectural designs.