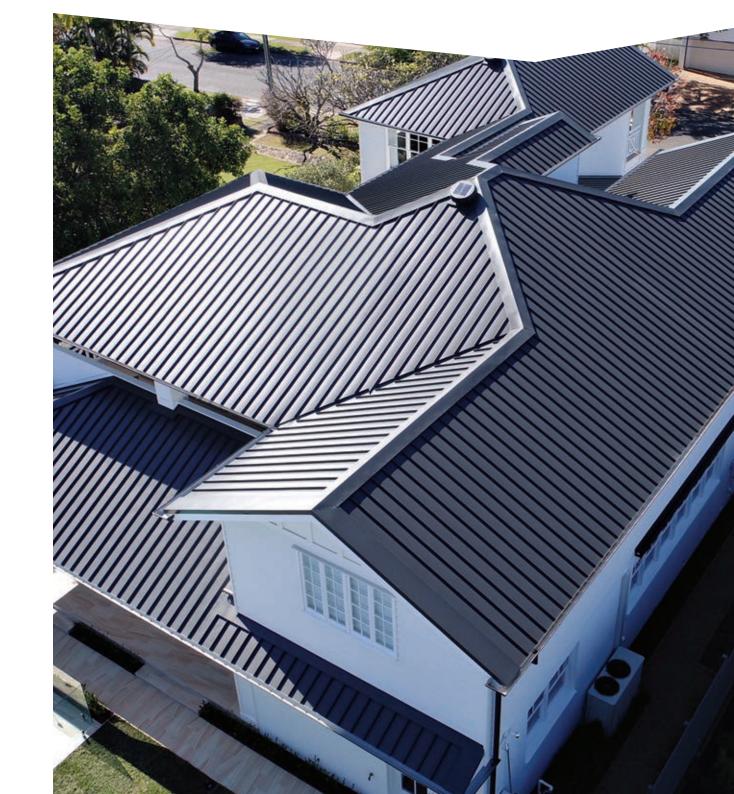

### LYSAGHT'S ZENITH™ RANGE OFFERS FIVE STRIKING LOOKS TO ADD DRAMATIC ARCHITECTURAL INTEREST TO ANY HOME

Inspired by the best in European design, Lysaght's ZENITH<sup>™</sup> range provides a stylish suite of profiles to add to your design palette.

Every product in the ZENITH<sup>™</sup> range has been tested in Lysaght's own NATA accredited facility to ensure it not only adheres to Australian Standards but can also meet the rigorous challenges of Australia's harsh conditions, even in cyclonic regions.