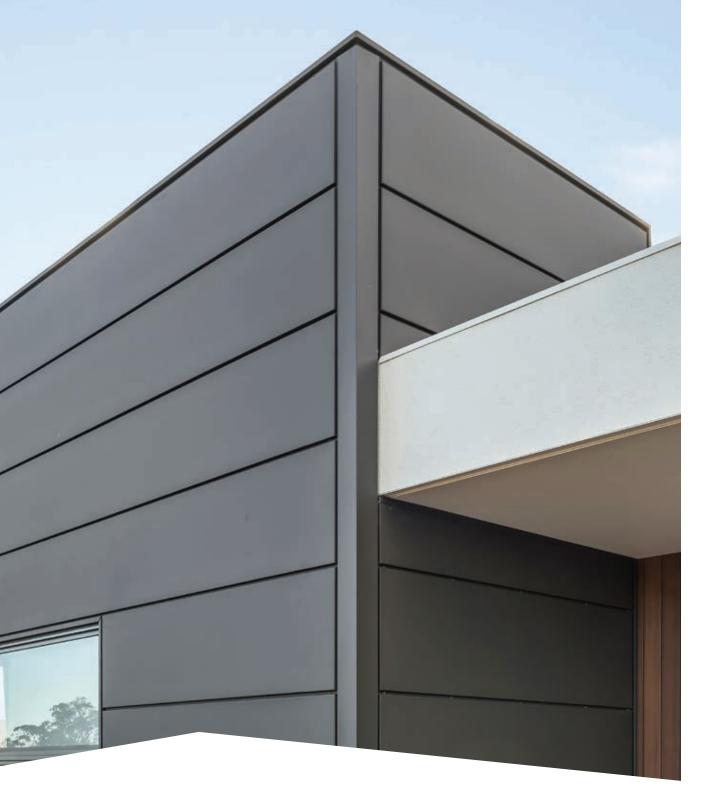

## LYSAGHT DOMINION<sup>TM</sup>

Whether used in long lengths running vertically or horizontally on a structure, or in shorter lengths to create a 'block-like' effect, LYSAGHT DOMINION™ makes a strong and extremely stylish statement. With raised panels and recessed, 'express' joins, this profile conveys a sleek, contemporary character with a pleasing detail created by the shadowed 'channels'.