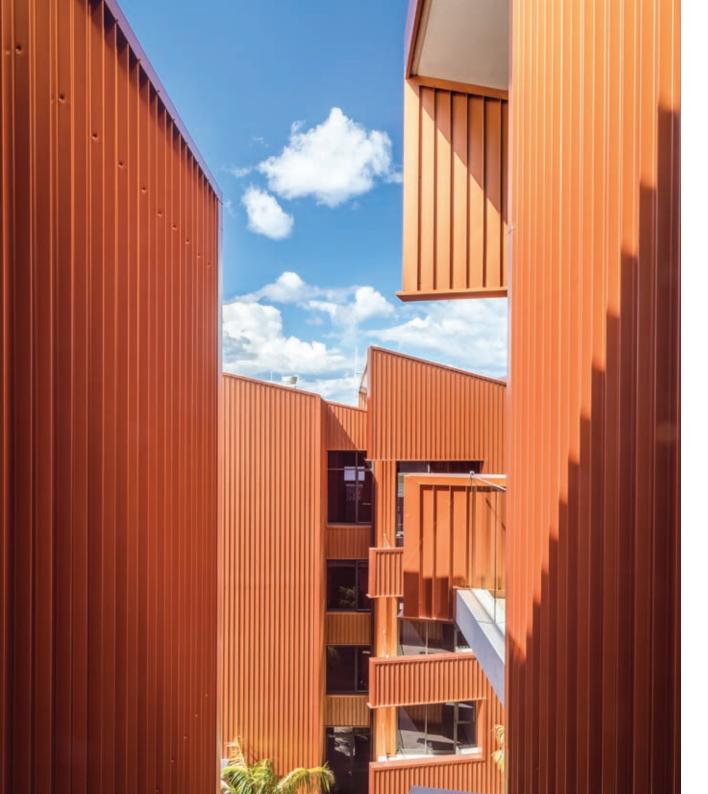

# GIVE YOUR DESIGNS A UNIQUE LOOK WITH ZENITH<sup>™</sup>

**INSPIRED BY EUROPE. DESIGNED FOR AUSTRALIA** 

### LYSAGHT'S ZENITH™ RANGE OFFERS FIVE STRIKING LOOKS TO ADD DRAMATIC ARCHITECTURAL INTEREST TO ANY HOME

Inspired by the best in European design, Lysaght's ZENITH<sup>™</sup> range provides a stylish suite of profiles to add to your design palette.

Every product in the ZENITH<sup>™</sup> range has been tested in Lysaght's own NATA accredited facility to ensure it not only adheres to Australian Standards but can also meet the rigorous challenges of Australia's harsh conditions, even in cyclonic regions.