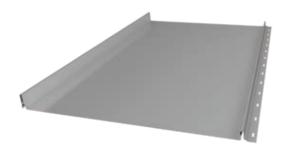

## LYSAGHT DOMINION<sup>TM</sup>

Whether used in long lengths running vertically or horizontally on a structure, or in shorter lengths to create a 'block-like' effect, LYSAGHT DOMINION™ makes a strong and extremely stylish statement. With raised panels and recessed, 'express' joins, this profile conveys a sleek, contemporary character with a pleasing detail created by the shadowed 'channels'.