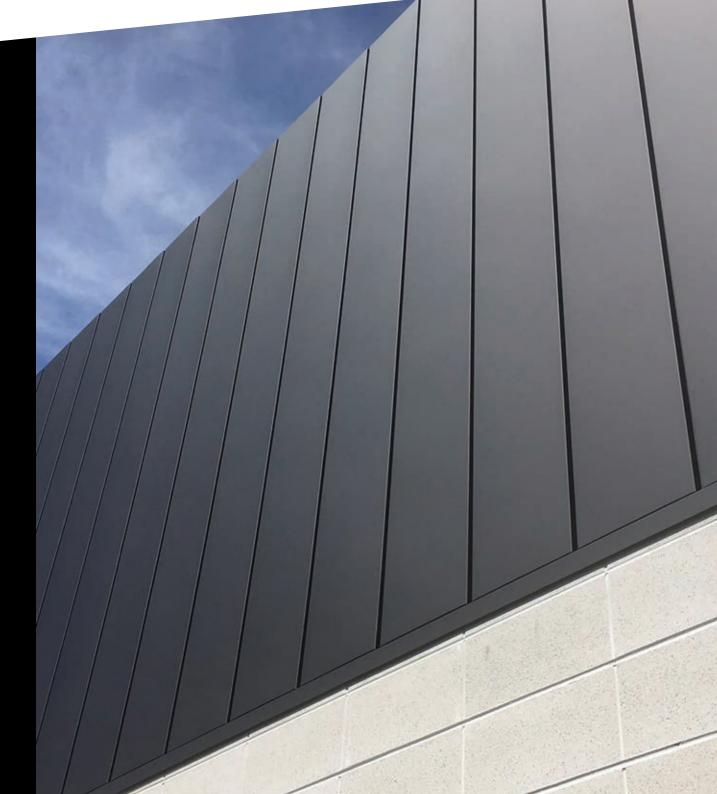

### LYSAGHT LONGLINE®

This striking cladding features slender, high ribs and broad, flat pans that make a dramatic statement on any structure. Using a concealed fixing system to maintain its clean lines LYSAGHT LONGLINE® cladding is available with plain or fluted pans and can also be tapered for a fan-like effect where curvilinear roofs require a tailored cladding solution.

## LYSAGHT DOMINION<sup>TM</sup>

Whether used in long lengths running vertically or horizontally on a structure, or in shorter lengths to create a 'block-like' effect, LYSAGHT DOMINION™ makes a strong and extremely stylish statement. With raised panels and recessed, 'express' joins, this profile conveys a sleek, contemporary character with a pleasing detail created by the shadowed 'channels'.

# LYSAGHT IMPERIAL™

The sky is truly the limit with LYSAGHT IMPERIAL<sup>®</sup>. Featuring broad, flat pans and slender, well-defined ribs, this cleanly elegant cladding complements virtually any architectural design. Combine those good looks with a curving capacity not readily achieved in all cladding, and you have the ultimate profile for style and versatility.