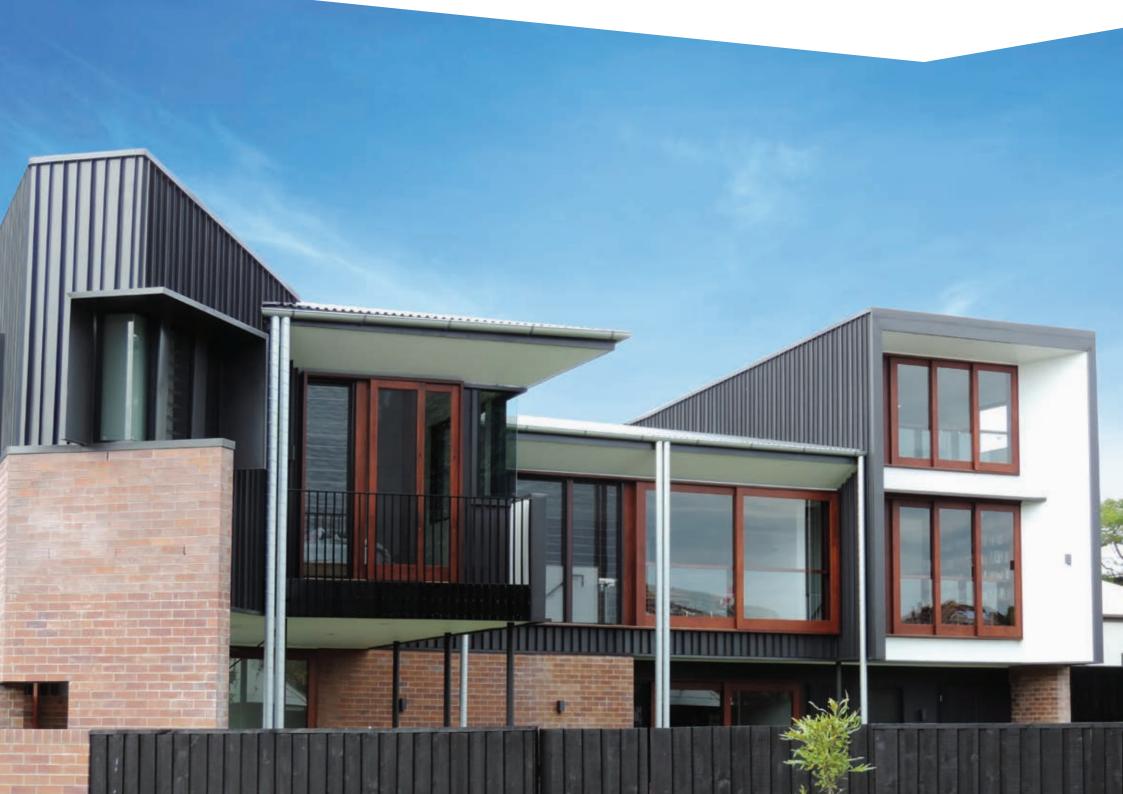

## LYSAGHT DOMINION<sup>TM</sup>

Whether used in long lengths running vertically or horizontally on a structure, or in shorter lengths to create a 'block-like' effect, LYSAGHT DOMINION™ makes a strong and extremely stylish statement. With raised panels and recessed, 'express' joins, this profile conveys a sleek, contemporary character with a pleasing detail created by the shadowed 'channels'.