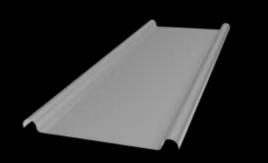

## LYSAGHT ENSEAM<sup>™</sup>

Broad flat pans and a lower, yet substantial rib combine to form yet another distinct visual dynamic in LYSAGHT ENSEAM<sup>™</sup> cladding. While possessing clean and striking good looks, this profile also has an easy style that makes it a very versatile cladding solution for contemporary architectural designs.