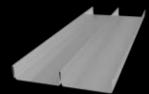

## LYSAGHT DOMINION<sup>TM</sup>

Whether used in long lengths running vertically or horizontally on a structure, or in shorter lengths to create a 'block-like' effect, LYSAGHT DOMINION™ makes a strong and extremely stylish statement. With raised panels and recessed, 'express' joins, this profile conveys a sleek, contemporary character with a pleasing detail created by the shadowed 'channels'.