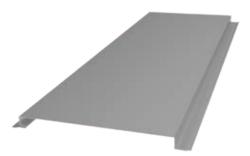

### LYSAGHT LONGLINE®

This striking cladding features slender, high ribs and broad, flat pans that make a dramatic statement on any structure. Using a concealed fixing system to maintain its clean lines LYSAGHT LONGLINE® cladding is available with plain or fluted pans and can also be tapered for a fan-like effect where curvilinear roofs require a tailored cladding solution.