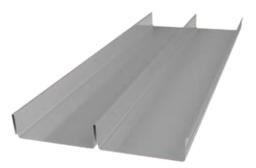

## LYSAGHT ENSEAM<sup>™</sup>

Broad flat pans and a lower, yet substantial rib combine to form yet another distinct visual dynamic in LYSAGHT ENSEAM<sup>™</sup> cladding. While possessing clean and striking good looks, this profile also has an easy style that makes it a very versatile cladding solution for contemporary architectural designs.