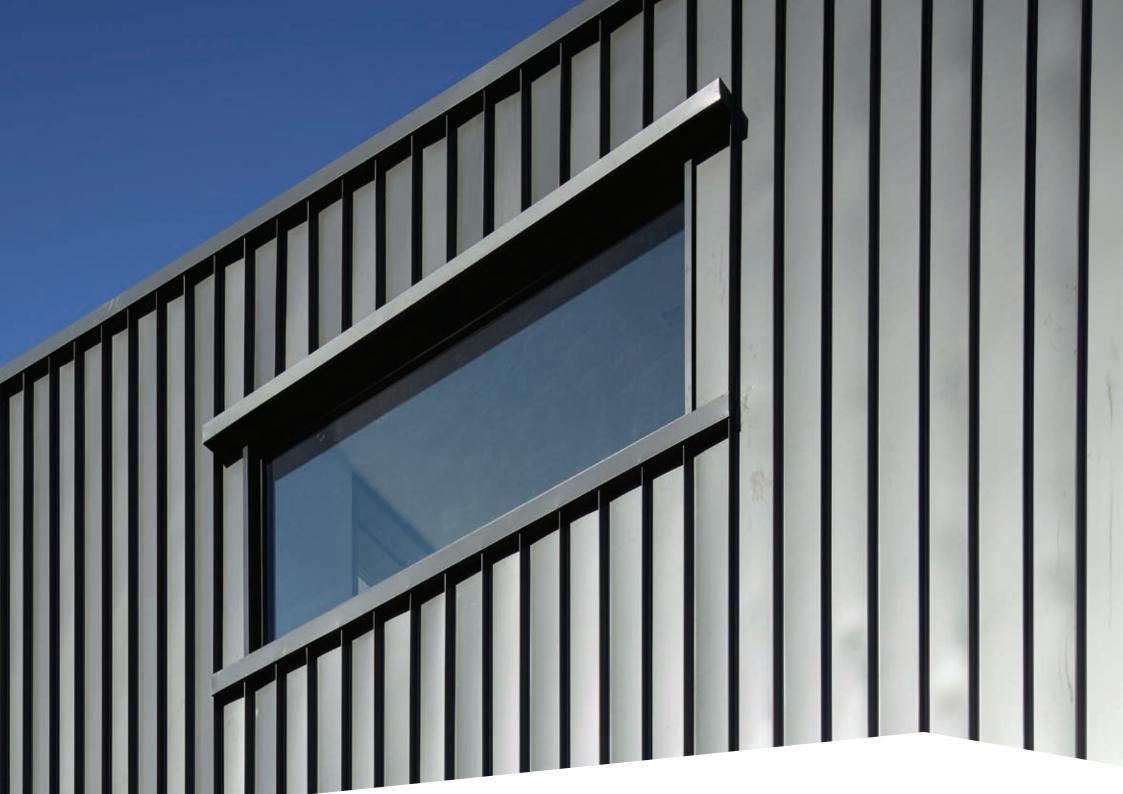

# GIVE YOUR DESIGNS A UNIQUE LOOK WITH ZENITH<sup>™</sup>

**INSPIRED BY EUROPE. DESIGNED FOR AUSTRALIA** 

### LYSAGHT'S ZENITH™ RANGE OFFERS FIVE STRIKING LOOKS TO ADD DRAMATIC ARCHITECTURAL INTEREST TO ANY HOME

Inspired by the best in European design, Lysaght's ZENITH<sup>™</sup> range provides a stylish suite of profiles to add to your design palette.

## LYSAGHT DOMINION<sup>TM</sup>

Whether used in long lengths running vertically or horizontally on a structure, or in shorter lengths to create a 'block-like' effect, LYSAGHT DOMINION™ makes a strong and extremely stylish statement. With raised panels and recessed, 'express' joins, this profile conveys a sleek, contemporary character with a pleasing detail created by the shadowed 'channels'.