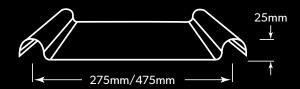

## LYSAGHT ENSEAM<sup>™</sup>

Broad flat pans and a lower, yet substantial rib combine to form yet another distinct visual dynamic in LYSAGHT ENSEAM<sup>™</sup> cladding. While possessing clean and striking good looks, this profile also has an easy style that makes it a very versatile cladding solution for contemporary architectural designs.