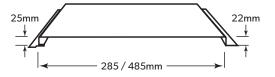

### LYSAGHT LONGLINE®

This striking cladding features slender, high ribs and broad, flat pans that make a dramatic statement on any structure. Using a concealed fixing system to maintain its clean lines LYSAGHT LONGLINE® cladding is available with plain or fluted pans and can also be tapered for a fan-like effect where curvilinear roofs require a tailored cladding solution.