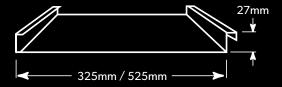

## LYSAGHT ENSEAM<sup>™</sup>

Broad flat pans and a lower, yet substantial rib combine to form yet another distinct visual dynamic in LYSAGHT ENSEAM<sup>™</sup> cladding. While possessing clean and striking good looks, this profile also has an easy style that makes it a very versatile cladding solution for contemporary architectural designs.